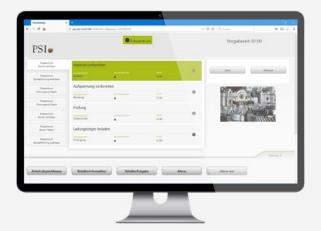

Figure: The Worker Assistance supports production employees in the workflow and includes diagrams and process-dependent procedures.

From experience we know: you can achieve maximum performance using an adaptable MES that allows production processes to be easily adjusted without the need for programming.